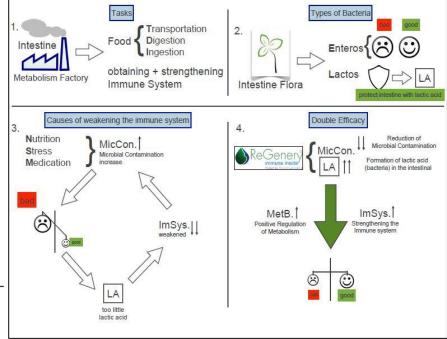

#### **Regulation of Metabolism**

The intestine is often described as "metabolic factory" of our body by taking over a large number of metabolic functions as digestion, absorption, transport and chemical transformation of food components. At the same time it is also essential for preservation and strengthening of the immune system.

#### The Intestinal Flora

The intestinal flora in the small intestine mainly consists of the bacterial species and subspecies of **Enterococcus** and **Lactobacillus** (for the production of lactic acid). Some of them are harmless while others are strongly pathogenic (diseasecausing).

#### **External Germination**

The result of an external germination in the gut can be i.e. an excessively sharp increase in pathogenic bacteria either due to poor nutrition, intensive use of medication (like antibiotics) or mental stress. It can cause the disturbance of metabolism and a weakening of the immune system leading to chronic diseases.

A severely damaged intestine cannot restore the necessary balance between "good" and "bad" bacteria alone because at a certain disproportion the intestine cannot build new lactobacilli (lactic acid bacteria) which causes a lack of lactic acid. This leads to a further increase of external germination and further weakening of the overall immune system.