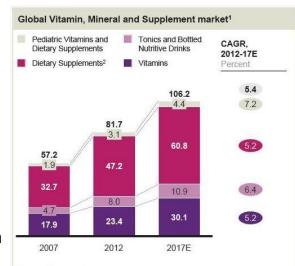

## World Market Food Supplement

Over the last decade, sales of vitamins, minerals, and nutritional and herbal supplements (VMHS) have surged and many new companies have entered the space. Globally, the market is now valued at \$82 billion, with roughly 28 percent of that in the U.S., where sales increased by approximately \$6 billion between 2007 and 2012. Growth is expected to remain strong through 2017 – between 5 and 6 percent a year both globally and in the U.S.